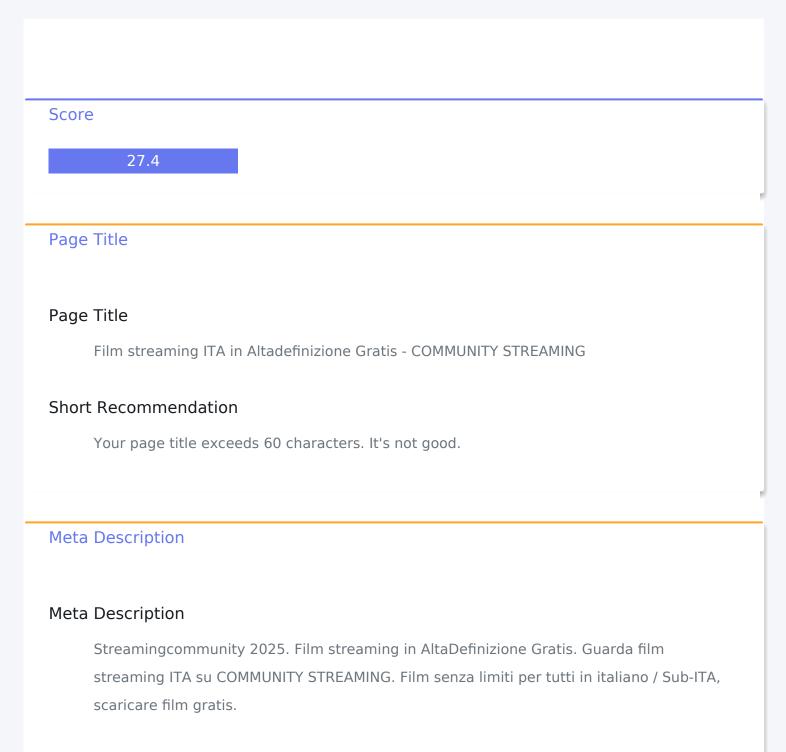

# health report : https://communitystreaming.net/

examined at : 25-02-12 08:00:54

follow recommendations of this health report to keep your site healthy